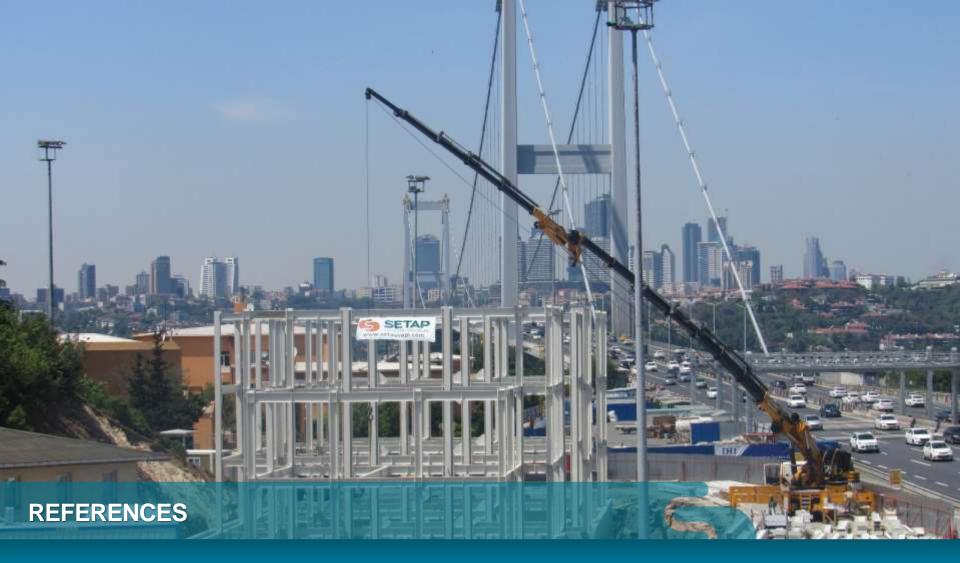

COBRA – CASA 1000 / Sangtuda - Tajikistan Valve Hall Pole 1, Pole 2 and Store Building

COBRA – CASA 1000 / Sangtuda - Tajikistan Valve Hall Pole 1, Pole 2 and Store Building

SUMITOMO RUBBER – Rubber Plant / Çankırı - Turkey