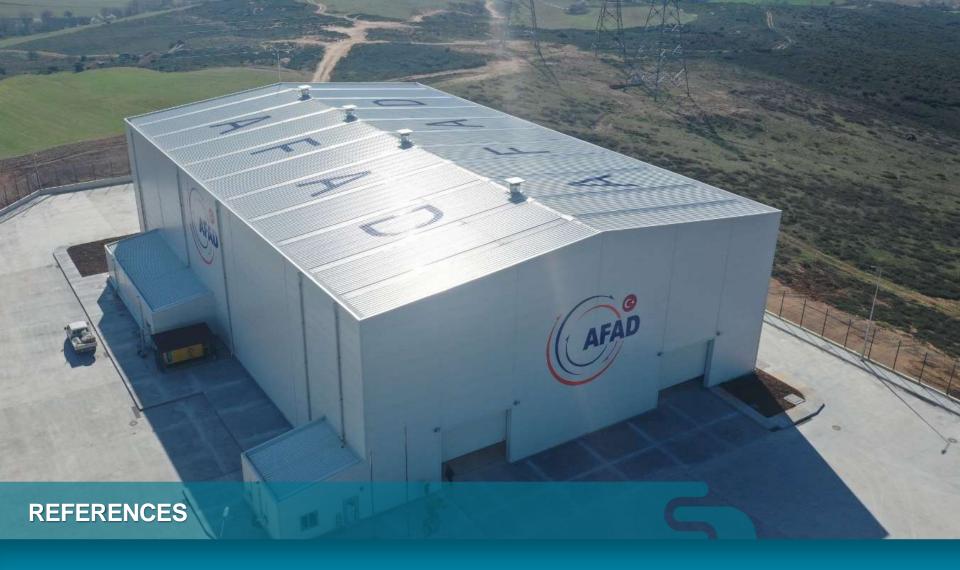

Seleda Biogas - Warehouse Building / Kirklareli - Turkey

GEN – Warehouse Building / Ankara - Turkey

AFAD Warehouse Buildings (9 Pieces) / Turkey Locations: Ankara, Bursa, Düzce, Erzincan, Istanbul, Kahramanmaraş, Muğla, Van, Yalova

AFAD Warehouse Buildings (9 Pieces) / Turkey Locations: Ankara, Bursa, Düzce, Erzincan, Istanbul, Kahramanmaraş, Muğla, Van, Yalova

AFAD Warehouse Buildings (9 Pieces) / Turkey Locations: Ankara, Bursa, Düzce, Erzincan, Istanbul, Kahramanmaraş, Muğla, Van, Yalova