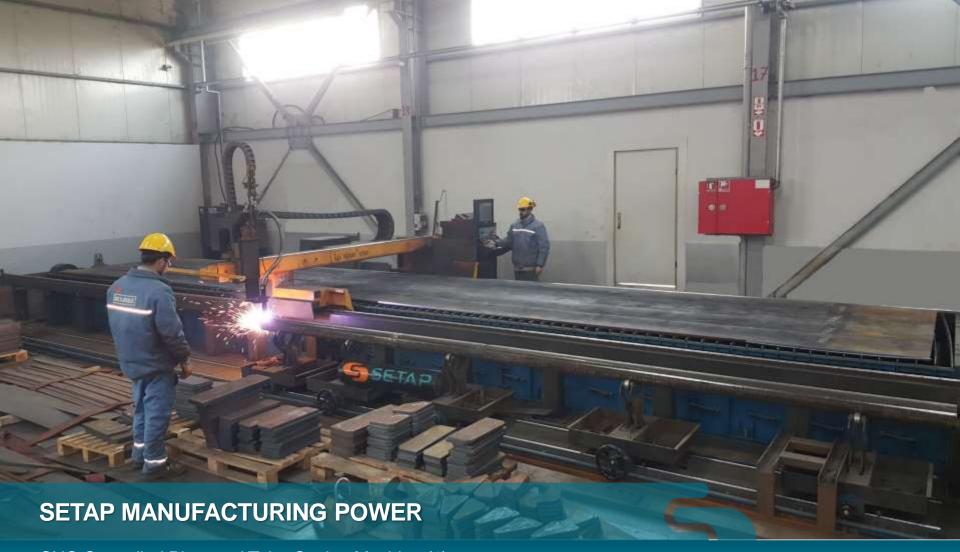

# SETAP MANUFACTURING POWER

- Structural steel manufacturing according to EN 1090-EXC 3
- Manufacturing of welding according to ISO 3834-2
- All of parts manufacturing (Angle Cutting, 3 Axis Drilling, 4 Axis Marking, Numbering) with CNC machine lines
- All of welding to do by certified welder

- 3 Axis CNC Drilling Unit
- 4 Axis CNC Marking Unit
- CNC Numbering Unit

CNC Controlled Plate and Tube Cutting Machine (1)

- Plasma and/or Oxygen cutting of plates at 2000x12000mm size
- Straight and angle cutting of tubes up to Ø600mm

CNC Controlled 2 Bridges Plate Cutting Machine (2)

- Plasma and/or Oxygen cutting of plates at 3000x12000mm size
- Bevel Cutting System. Bevelling Range From 0 to 45° Deg.

Full automatic CNC Controlled Plate Drilling Machine