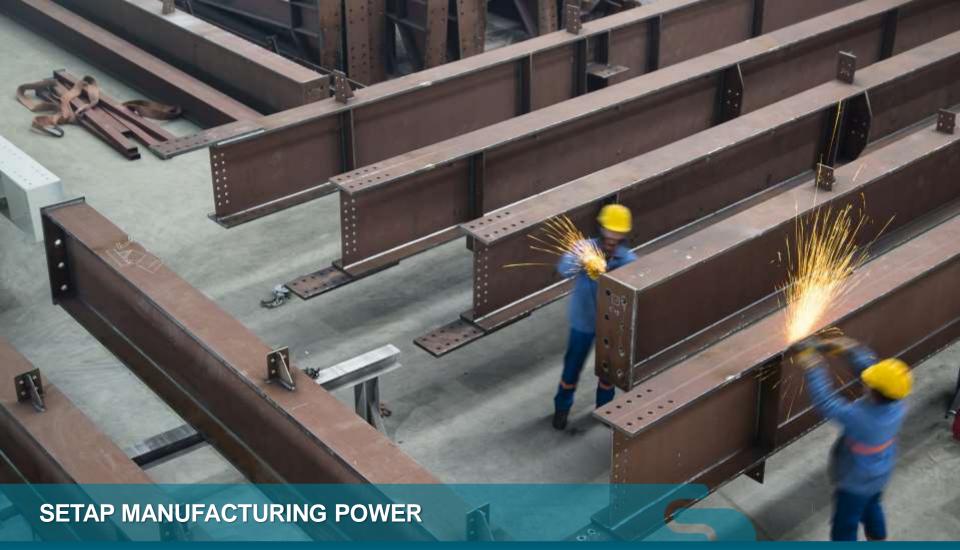

# SETAP MANUFACTURING POWER

- Structural steel manufacturing according to EN 1090-EXC 3
- Manufacturing of welding according to ISO 3834-2
- All of parts manufacturing (Angle Cutting, 3 Axis Drilling, 4 Axis Marking, Numbering) with CNC machine lines
- All of welding to do by certified welder

- 4050 mm
- 175 ton

CNC Multi Profile Machine (Roll Forming)

Factory production according to EN 1090-2 EXC 3

Welding qualification according to ISO 3834-2 Standard

Welding with certified welding under the supervision of our own welding engineers.