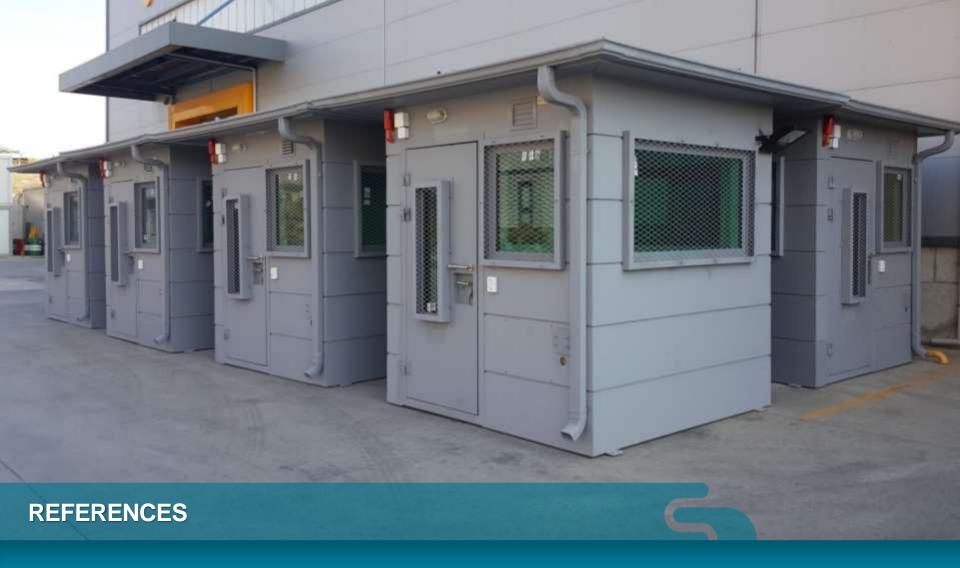

NUROL – Armored Security Cabins / Turkey

Tüdemsaş and Tülomsaş KS Type Freight, FALS Type Freight and New Generation Freight Wagon