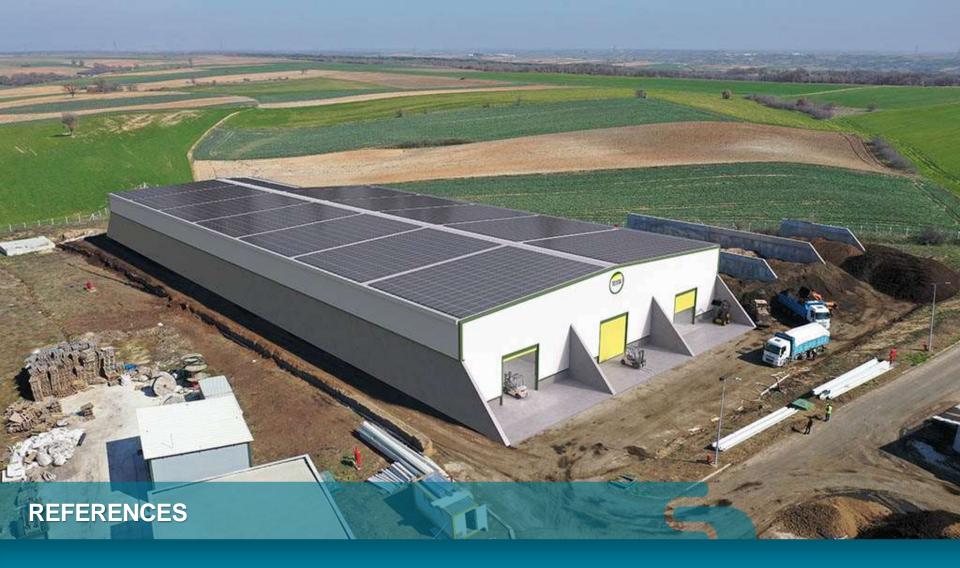

## **LOGISTIC HALL AND HANGARS**

**REFERENCES** 

**Logistic Hall and Hangars** 

Eltahan Hookah LLC – 3 Floor Warehouse Building / USA

Eltahan Hookah LLC – 3 Floor Warehouse Building / USA

Seleda Biogas - Warehouse Building / Kirklareli - Turkey

Seleda Biogas - Warehouse Building / Kirklareli - Turkey

GEN – Warehouse Building / Ankara - Turkey

AFAD Warehouse Buildings (9 Pieces) / Turkey Locations: Ankara, Bursa, Düzce, Erzincan, Istanbul, Kahramanmaraş, Muğla, Van, Yalova