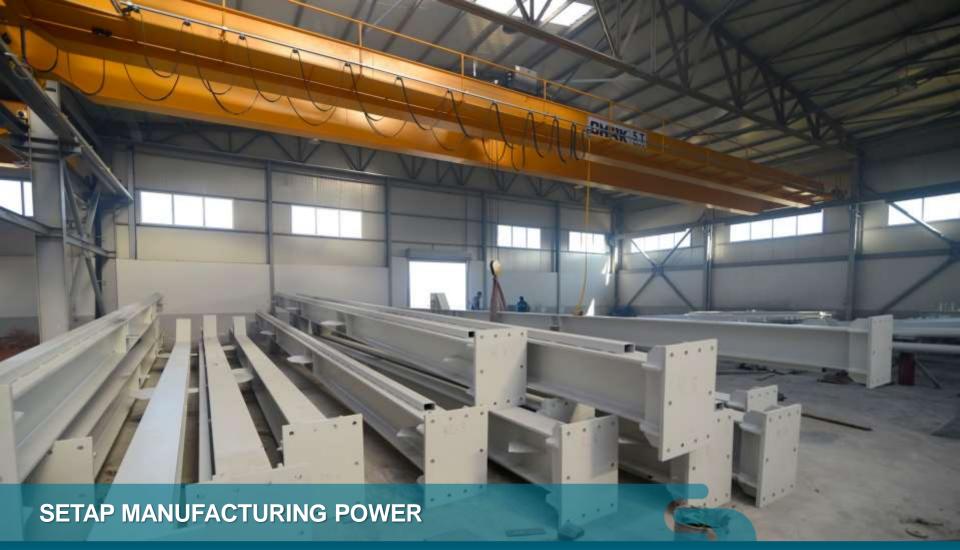

# SETAP MANUFACTURING POWER

- Structural steel manufacturing according to EN 1090-EXC 3
- Manufacturing of welding according to ISO 3834-2
- All of parts manufacturing (Angle Cutting, 3 Axis Drilling, 4 Axis Marking, Numbering) with CNC machine lines
- All of welding to do by certified welder

105.01.2018

- Cross transport and longitudinal transport from profiles with conveyor chains and roller conveyor
- CNC Profile Cutting (All kind of profile type for I, H, U, Box and manually making up to 1050mm transverse)
- 3 Axis CNC Drilling
- 4 Axis CNC Marking
- CNC Numbering

Full automatic CNC Controlled Profile Processing Line – Conveyor lines

- Cross transport profile conveying with chains conveyor
- Longitudinal profile conveying with roller conveyor

CNC Controlled Full Automatic Integrated Profile Processing Line - Saw Station