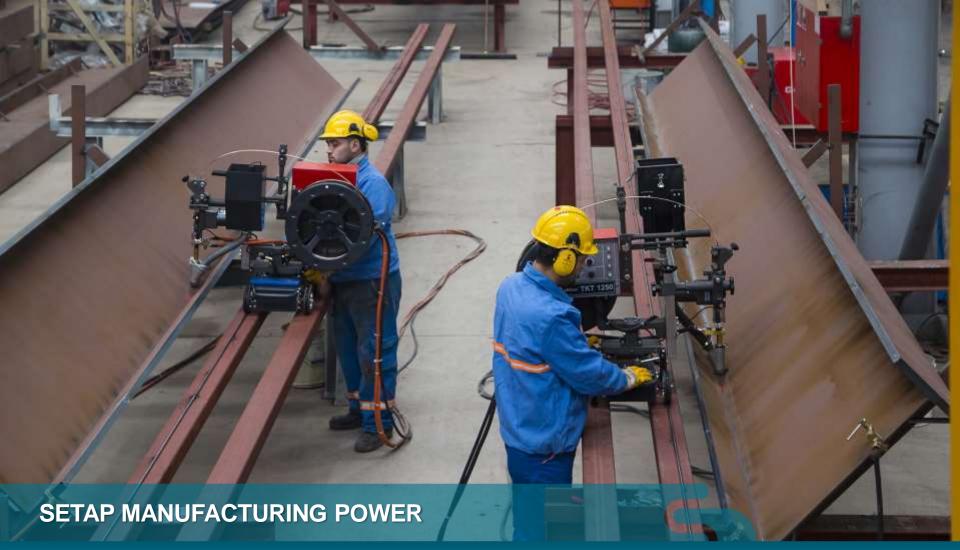

# SETAP MANUFACTURING POWER

- Structural steel manufacturing according to EN 1090-EXC 3
- Manufacturing of welding according to ISO 3834-2
- All of parts manufacturing (Angle Cutting, 3 Axis Drilling, 4 Axis Marking, Numbering) with CNC machine lines
- All of welding to do by certified welder

105.01.2018

- Cross transport and longitudinal transport from profiles with conveyor chains and roller conveyor
- CNC Profile Cutting (All kind of profile type for I, H, U, Box and manually making up to 1050mm transverse)
- 3 Axis CNC Drilling
- 4 Axis CNC Marking
- CNC Numbering

Full automatic CNC Controlled Profile Processing Line – Conveyor lines

- Cross transport profile conveying with chains conveyor
- Longitudinal profile conveying with roller conveyor

CNC Controlled Full Automatic Integrated Profile Processing Line - Saw Station

- Angle cutting up to 60 degrees
- Straight and angle cutting up to 1050mm transverse for all kind of profile types (I, U, IPE, HEA, HEB, HEM and Hollow profiles)
- Packet cutting

CNC Controlled Full Automatic Integrated Profile Processing Line – Drilling, Marking and Numbering Station

- 3 Axis CNC Drilling Unit
- 4 Axis CNC Marking Unit
- CNC Numbering Unit

CNC Controlled Plate and Tube Cutting Machine (1)

- Plasma and/or Oxygen cutting of plates at 2000x12000mm size
- Straight and angle cutting of tubes up to Ø600mm