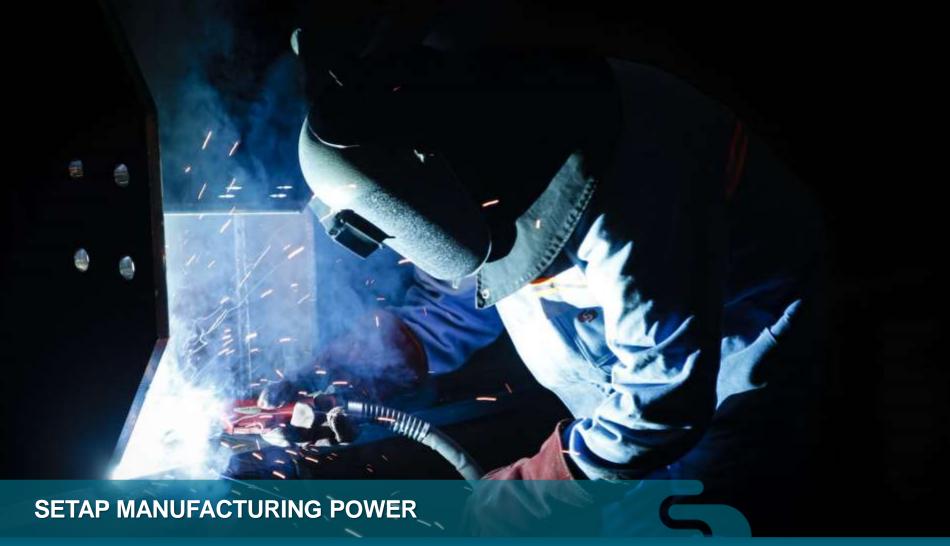

# SETAP MANUFACTURING POWER

- Structural steel manufacturing according to EN 1090-EXC 3
- Manufacturing of welding according to ISO 3834-2
- All of parts manufacturing (Angle Cutting, 3 Axis Drilling, 4 Axis Marking, Numbering) with CNC machine lines
- All of welding to do by certified welder

- 4050 mm
- 175 ton

CNC Multi Profile Machine (Roll Forming)

Factory production according to EN 1090-2 EXC 3

Welding qualification according to ISO 3834-2 Standard

Welding with certified welding under the supervision of our own welding engineers.