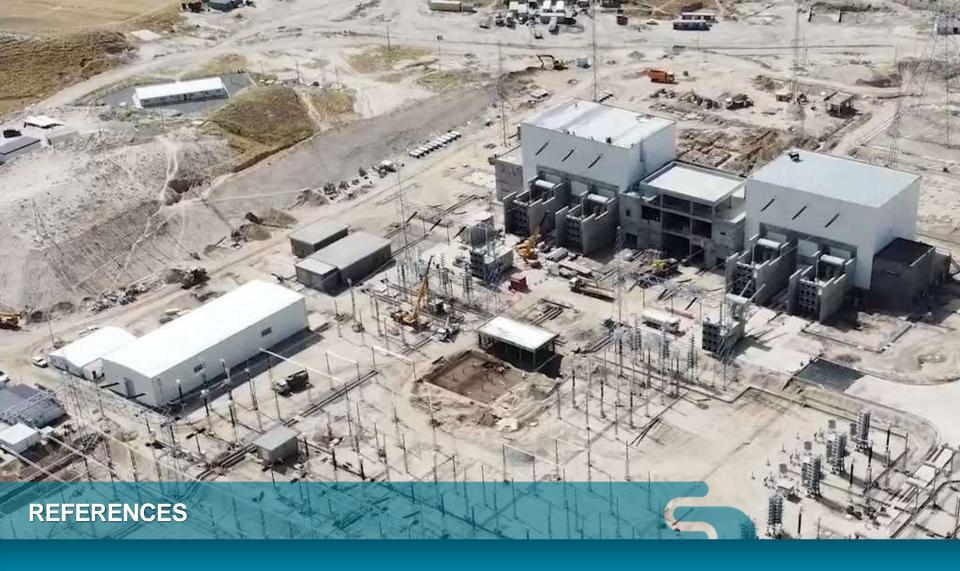

SUMITOMO RUBBER – Rubber Plant / Çankırı - Turkey

SUMITOMO RUBBER – Rubber Plant / Çankırı - Turkey

CENAL – Thermal Power Plant / Karabiga, Çanakkale - Turkey

CENAL – Thermal Power Plant / Karabiga, Çanakkale - Turkey

CENAL – Thermal Power Plant / Karabiga, Çanakkale - Turkey

GEN – Office Building, Factory and Warehouse Building / Ankara - Turkey

GEN – Office Building, Factory and Warehouse Building / Ankara - Turkey