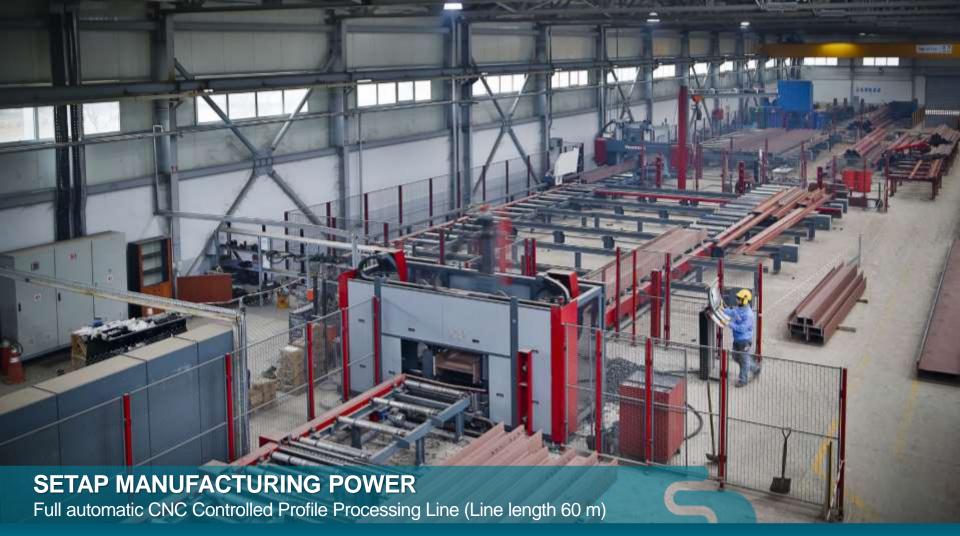

# SETAP MANUFACTURING POWER

- Structural steel manufacturing according to EN 1090-EXC 3
- Manufacturing of welding according to ISO 3834-2
- All of parts manufacturing (Angle Cutting, 3 Axis Drilling, 4 Axis Marking, Numbering) with CNC machine lines
- All of welding to do by certified welder

105.01.2018

- Cross transport and longitudinal transport from profiles with conveyor chains and roller conveyor
- CNC Profile Cutting (All kind of profile type for I, H, U, Box and manually making up to 1050mm transverse)
- 3 Axis CNC Drilling
- 4 Axis CNC Marking
- CNC Numbering

Full automatic CNC Controlled Profile Processing Line – Conveyor lines

- Cross transport profile conveying with chains conveyor
- Longitudinal profile conveying with roller conveyor

CNC Controlled Full Automatic Integrated Profile Processing Line - Saw Station