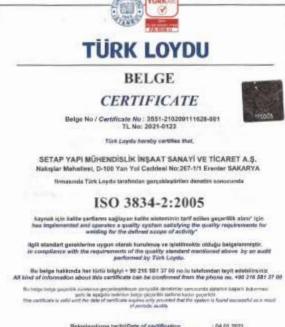

**EN 1090 - EXC 3** 

ISO 3834 - 2

Belgelenstirms tarihit Date of certification Its theigelenderne tarthi/Date of keltlet certification Beiga gaçertilik tarihi/Date of certificate expiry

Ories Belgelenslivne Koemoni Bankane Head of Product Cartification Committee \* Arka nayfaya bakena: See hack page

# SETAP MANUFACTURING POWER

- Structural steel manufacturing according to EN 1090-EXC 3
- Manufacturing of welding according to ISO 3834-2
- All of parts manufacturing (Angle Cutting, 3 Axis Drilling, 4 Axis Marking, Numbering) with CNC machine lines
- All of welding to do by certified welder

- 4050 mm
- 175 ton

CNC Multi Profile Machine (Roll Forming)

Factory production according to EN 1090-2 EXC 3

Welding qualification according to ISO 3834-2 Standard

Welding with certified welding under the supervision of our own welding engineers.