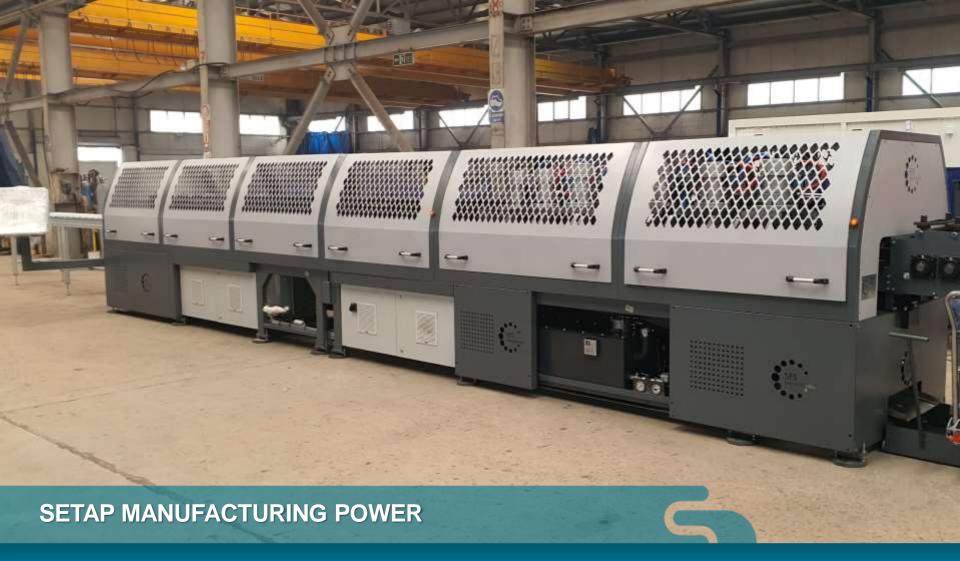

# SETAP MANUFACTURING POWER

- Structural steel manufacturing according to EN 1090-EXC 3
- Manufacturing of welding according to ISO 3834-2
- All of parts manufacturing (Angle Cutting, 3 Axis Drilling, 4 Axis Marking, Numbering) with CNC machine lines
- All of welding to do by certified welder

105.01.2018

- Cross transport and longitudinal transport from profiles with conveyor chains and roller conveyor
- CNC Profile Cutting (All kind of profile type for I, H, U, Box and manually making up to 1050mm transverse)
- 3 Axis CNC Drilling
- 4 Axis CNC Marking
- CNC Numbering

Full automatic CNC Controlled Profile Processing Line – Conveyor lines

- Cross transport profile conveying with chains conveyor
- Longitudinal profile conveying with roller conveyor

CNC Controlled Full Automatic Integrated Profile Processing Line - Saw Station

- Angle cutting up to 60 degrees
- Straight and angle cutting up to 1050mm transverse for all kind of profile types (I, U, IPE, HEA, HEB, HEM and Hollow profiles)
- Packet cutting

CNC Controlled Full Automatic Integrated Profile Processing Line – Drilling, Marking and Numbering Station

- 3 Axis CNC Drilling Unit
- 4 Axis CNC Marking Unit
- CNC Numbering Unit

CNC Controlled Plate and Tube Cutting Machine (1)

- Plasma and/or Oxygen cutting of plates at 2000x12000mm size
- Straight and angle cutting of tubes up to Ø600mm