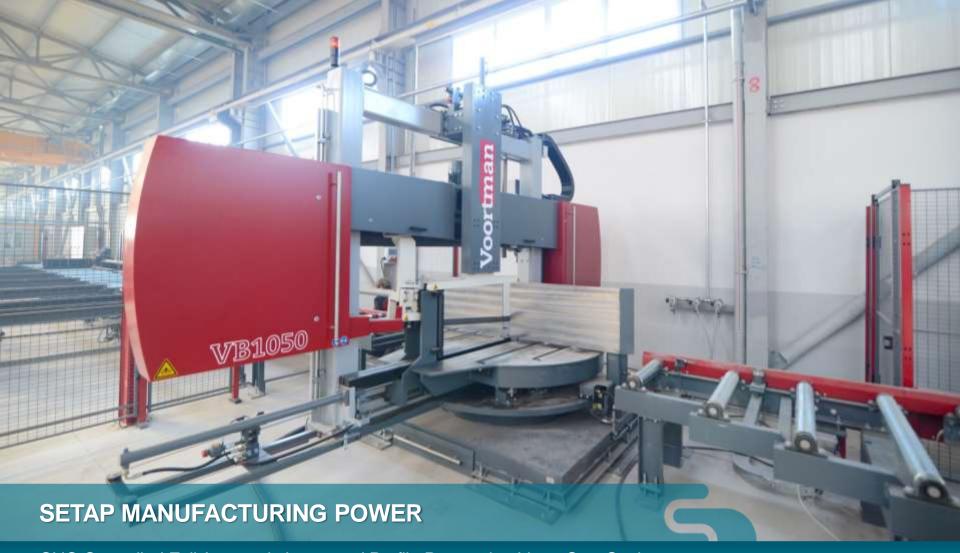

- Angle cutting up to 60 degrees
- Straight and angle cutting up to 1050mm transverse for all kind of profile types (I, U, IPE, HEA, HEB, HEM and Hollow profiles)
- Packet cutting

CNC Controlled Full Automatic Integrated Profile Processing Line – Drilling, Marking and Numbering Station