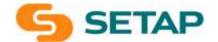

CNC Controlled 2 Bridges Plate Cutting Machine (2)

- Plasma and/or Oxygen cutting of plates at 3000x12000mm size
- Bevel Cutting System. Bevelling Range From 0 to 45° Deg.

Full automatic CNC Controlled Plate Drilling Machine

- Drilling, indentioning and countersinking of sheet sizes up to 1500x2500mm and thickness up to 60mm
- Drilling hole diameters up to 38mm
- Numbering Unit

NC Controlled Welding Robot

**CNC Controlled Press Brake** 