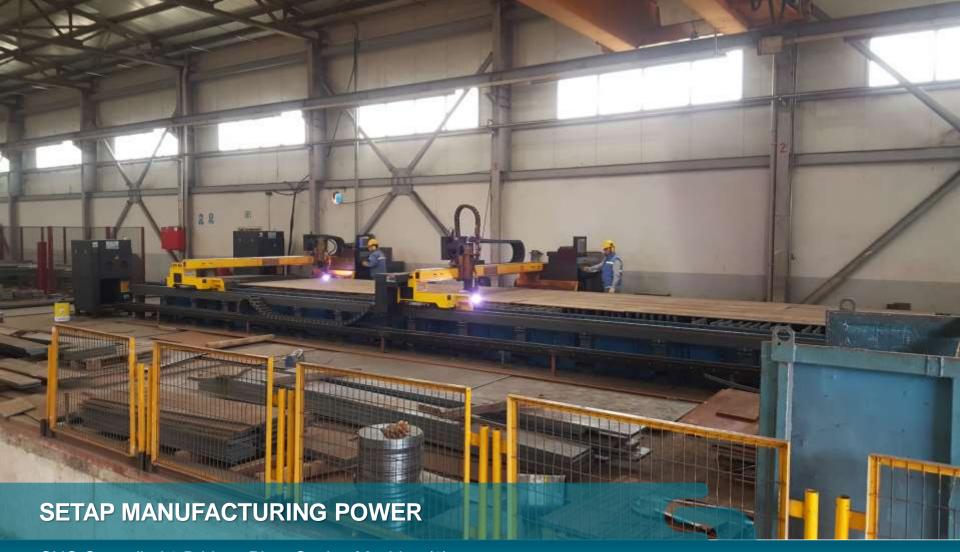

- 3 Axis CNC Drilling Unit
- 4 Axis CNC Marking Unit
- CNC Numbering Unit

CNC Controlled Plate and Tube Cutting Machine (1)

- Plasma and/or Oxygen cutting of plates at 2000x12000mm size
- Straight and angle cutting of tubes up to Ø600mm

CNC Controlled 2 Bridges Plate Cutting Machine (2)

- Plasma and/or Oxygen cutting of plates at 3000x12000mm size
- Bevel Cutting System. Bevelling Range From 0 to 45° Deg.

Full automatic CNC Controlled Plate Drilling Machine