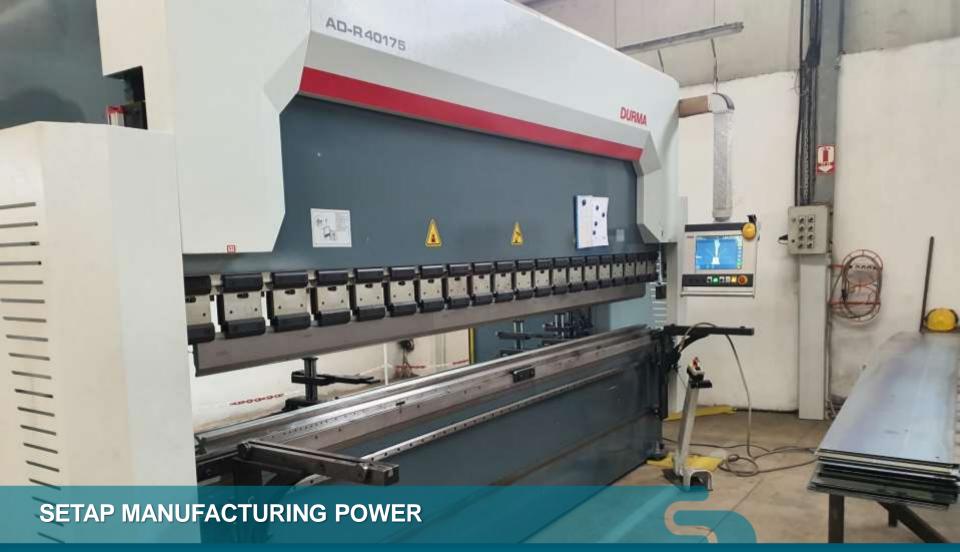

- Drilling, indentioning and countersinking of sheet sizes up to 1500x2500mm and thickness up to 60mm
- Drilling hole diameters up to 38mm
- Numbering Unit

NC Controlled Welding Robot

**CNC Controlled Press Brake** 

- 4050 mm
- 175 ton

CNC Multi Profile Machine (Roll Forming)

Factory production according to EN 1090-2 EXC 3

Welding qualification according to ISO 3834-2 Standard

Welding with certified welding under the supervision of our own welding engineers.