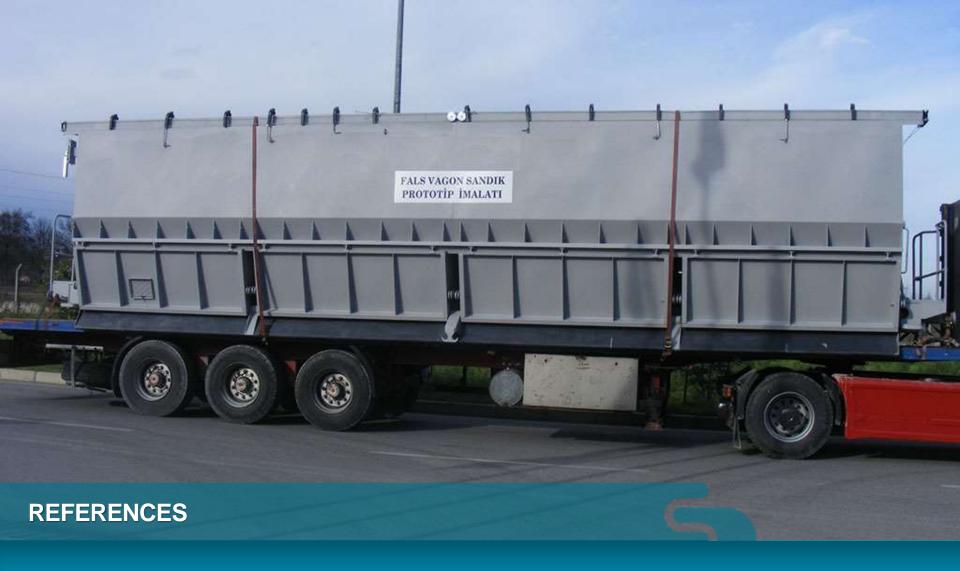

NUROL – Armored Security Cabins / Turkey

Tüdemsaş and Tülomsaş KS Type Freight, FALS Type Freight and New Generation Freight Wagon