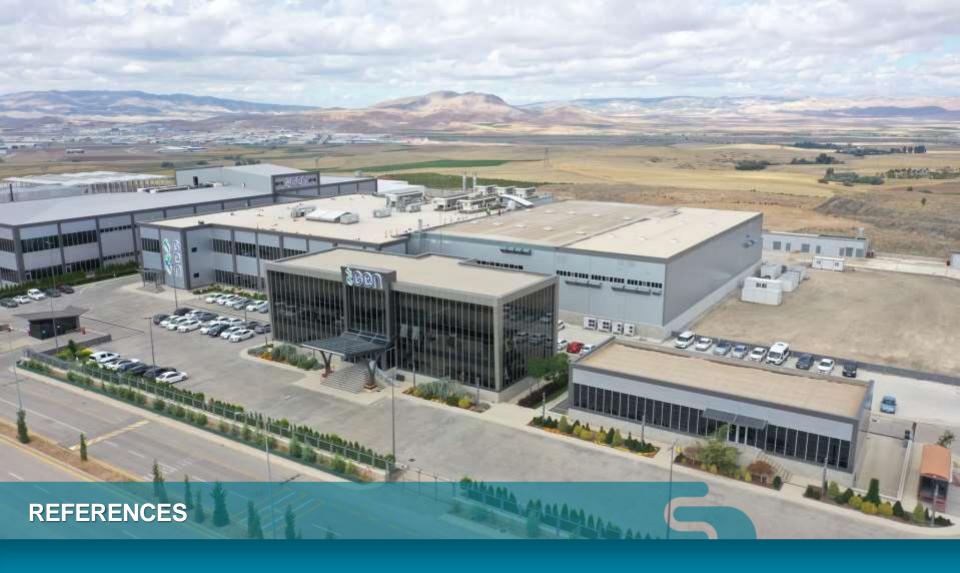

CENAL – Thermal Power Plant / Karabiga, Çanakkale - Turkey

GEN – Office Building, Factory and Warehouse Building / Ankara - Turkey

GEN – Office Building, Factory and Warehouse Building / Ankara - Turkey

Seleda Biogas - Warehouse Building / Kirklareli - Turkey

GEN – Warehouse Building / Ankara - Turkey

AFAD Warehouse Buildings (9 Pieces) / Turkey Locations: Ankara, Bursa, Düzce, Erzincan, Istanbul, Kahramanmaraş, Muğla, Van, Yalova