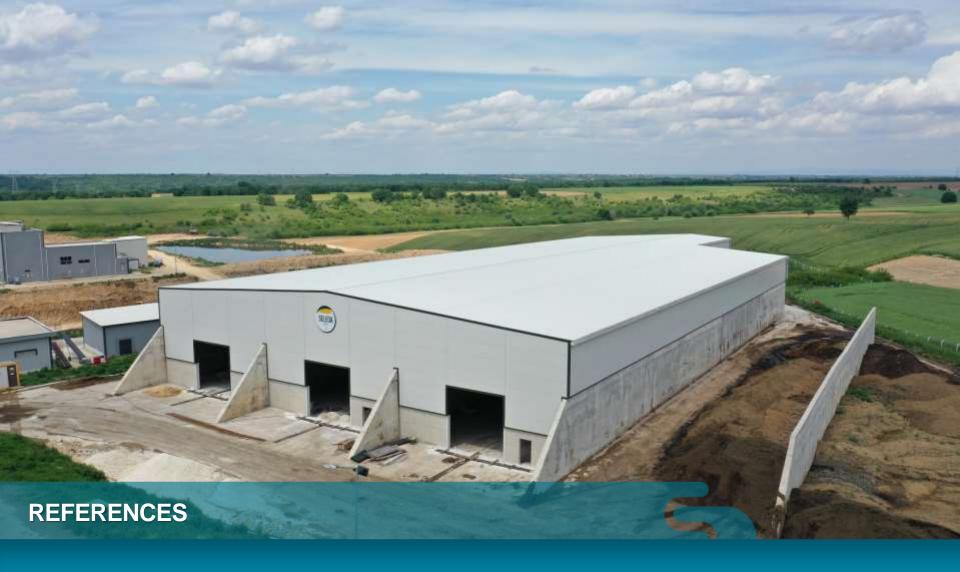

## **LOGISTIC HALL AND HANGARS**

**REFERENCES** 

**Logistic Hall and Hangars** 

Eltahan Hookah LLC – 3 Floor Warehouse Building / USA

Eltahan Hookah LLC – 3 Floor Warehouse Building / USA

Seleda Biogas - Warehouse Building / Kirklareli - Turkey

Seleda Biogas - Warehouse Building / Kirklareli - Turkey

GEN – Warehouse Building / Ankara - Turkey

AFAD Warehouse Buildings (9 Pieces) / Turkey Locations: Ankara, Bursa, Düzce, Erzincan, Istanbul, Kahramanmaraş, Muğla, Van, Yalova