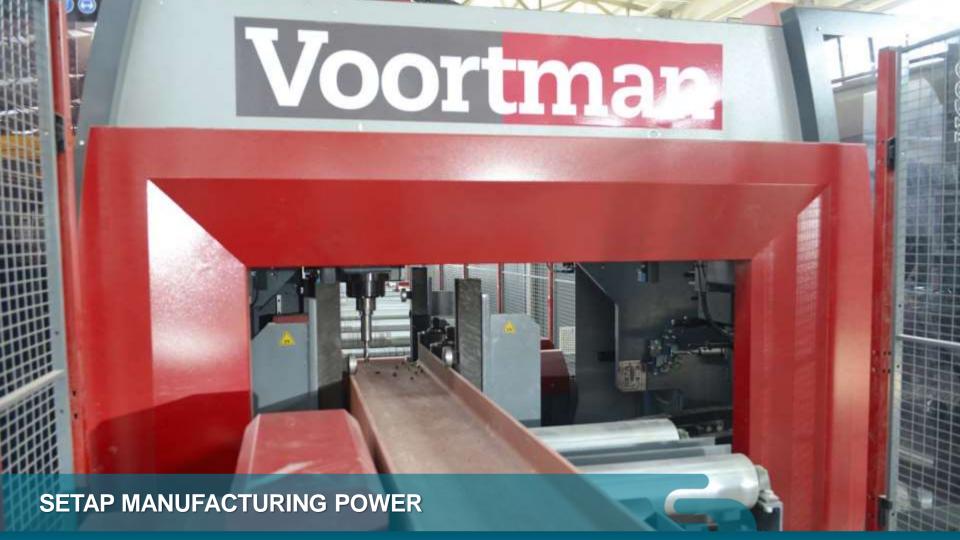

# SETAP MANUFACTURING POWER

- Structural steel manufacturing according to EN 1090-EXC 3
- Manufacturing of welding according to ISO 3834-2
- All of parts manufacturing (Angle Cutting, 3 Axis Drilling, 4 Axis Marking, Numbering) with CNC machine lines
- All of welding to do by certified welder

- 3 Axis CNC Drilling Unit
- 4 Axis CNC Marking Unit
- CNC Numbering Unit

CNC Controlled Plate and Tube Cutting Machine (1)

- Plasma and/or Oxygen cutting of plates at 2000x12000mm size
- Straight and angle cutting of tubes up to Ø600mm

CNC Controlled 2 Bridges Plate Cutting Machine (2)

- Plasma and/or Oxygen cutting of plates at 3000x12000mm size
- Bevel Cutting System. Bevelling Range From 0 to 45° Deg.

Full automatic CNC Controlled Plate Drilling Machine