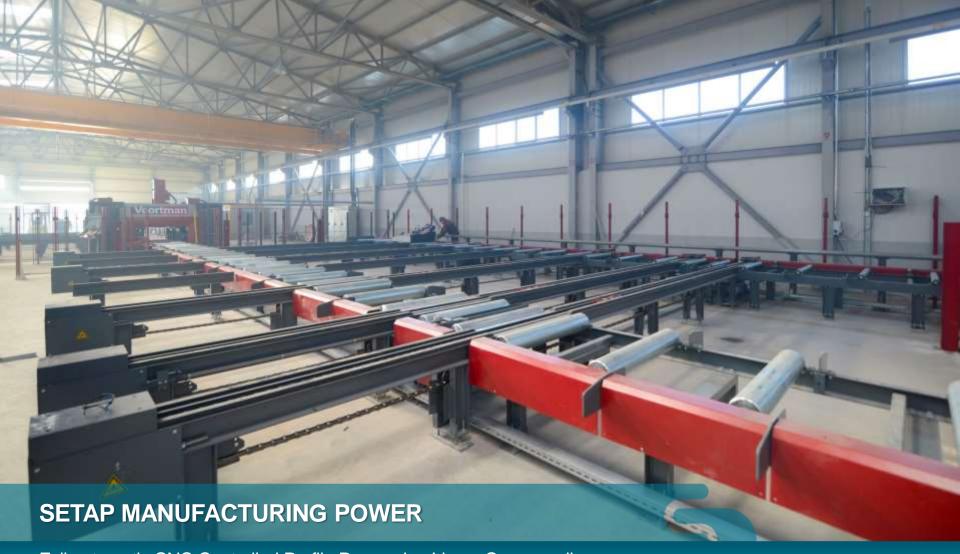

Full automatic CNC Controlled Profile Processing Line – Conveyor lines

- Cross transport profile conveying with chains conveyor
- Longitudinal profile conveying with roller conveyor

CNC Controlled Full Automatic Integrated Profile Processing Line - Saw Station